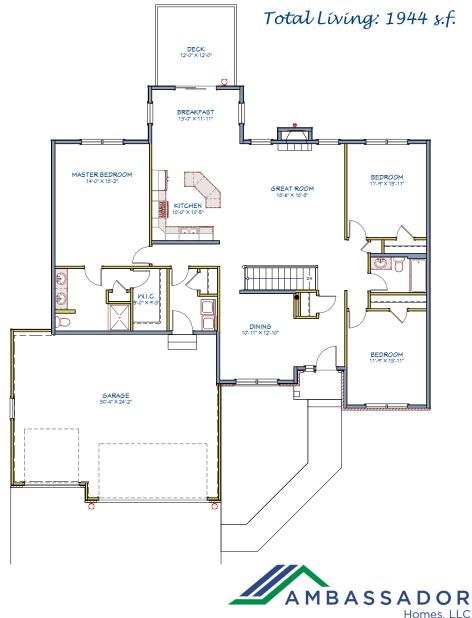

## Standard Features:

- \* Open Kitchen w/ Granite Tops
- \* Quality Cabinets
- \* Many Cabinet Styles & Colors
- \* 9 Ft Ceilings
- \* 18 × 18 Tile Floors
- \* Upgraded Carpet & Pad
- \* Tall Painted Base & Casing
- \* 6 Panel Doors
- \* Gas or Wood Fireplace
- \* Vaulted Ceilings Kit/Great Rm
- \* Laminate Flooring
- \* First Floor Laundry w/ Tile \* Large Master w/ Walk-in Closet
- \* Master Bath w/ Tile Floor
- \* Nickel or Bronze Fixtures & Levers
- \* 2 x 6 Exterior Walls
- \* R21 Exterior Insulation
- \* Architectural Roof Shingles
- \* R49 Attic Insulation
- \* Jeld-Men Vinyl Mindows
- \* Low-E Window Glazing
- \* Full Basement w/ Egress Window
- \* 90+ Furnace w/ Central Air
- \* Maintenance Free Siding
- \* Double Lifetime Siding Warranty
- \* Three Vehicle Garage
- \* Brick or Stone Fronts
- \* Asphalt Driveway
- \* Concrete Sidewalk
- \* 3 Car Straight Drive Out

## Options:

- \*Vaulted Ceilings
- \* Coffered Ceilings
- \* Wood Flooring
- \* Full Walkout Lots
- \* Partial Exposure Lots
- \* Finished Lower Level
- \* Many More Options
- \* All Dimensions are Approximate \*