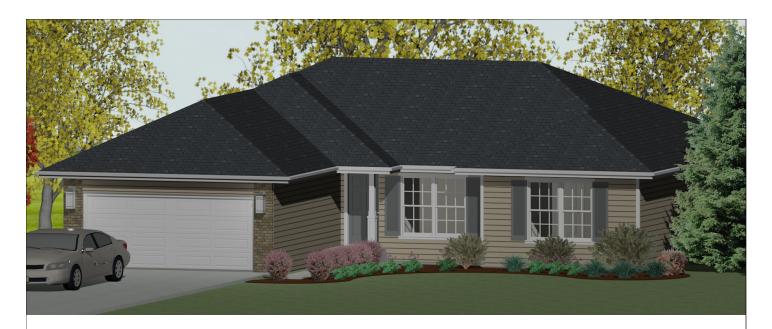

## The Arlington

Total Living: 1430 s.f.

## Standard Features:

- \* Open Kitchen w/ Granite Tops
- \* Quality Cabinets
- \* Many Cabinet Styles & Colors
- \* 18 × 18 Tile Floors
- \* Upgraded Carpet & Pad
- \* Tall Painted Base & Casing
- \* 6 Panel Doors
- \* Gas or Wood Fireplace
- \* First Floor Laundry w/ Tile
- \* Large Master w/ Walk-in Closet
- \* Master Bath w/ Tile Floor
- \* Nickel or Bronze Fixtures & Levers
- \* 2 × 6 Exterior Walls
- \* R21 Exterior Insulation
- \* Architectural Roof Shingles
- \* R49 Attic Insulation
- \* Jeld-Men Vinyl Mindows
- \* Low-E Window Glazing
- \* Full Basement w/ Egress Window
- \* 90+ Furnace w/ Central Air
- \* Maintenance Free Siding
- \* Double Lifetime Siding Marranty
- \* Brick or Stone Fronts
- \* Asphalt Driveway
- \* Concrete Sidewal