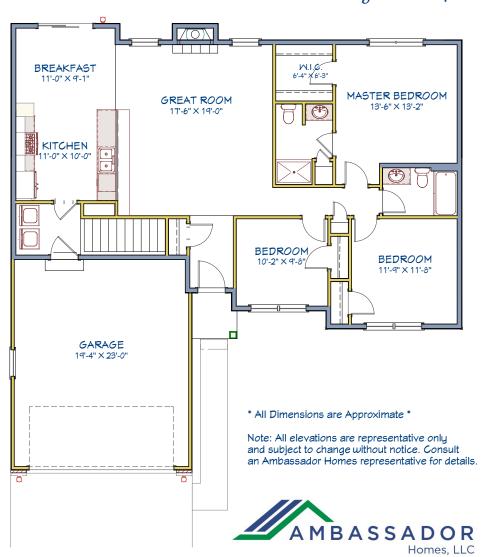

inted Base & Casing
- \* 6 Panel Doors
- \* Gas or Wood Fireplace
- \* First Floor Laundry w/ Tile
- \* Large Master w/ Walk-in Closet
- \* Master Bath w/ Tile Floor
- \* Nickel or Bronze Fixtures & Levers
- \* 2 × 6 Exterior Walls
- \* R21 Exterior Insulation
- \* Architectural Roof Shingles
- \* R49 Attic Insulation
- \* Jeld-Men Vinyl Mindows
- \* Low-E Window Glazing
- \* Full Basement w/ Egress Window
- \* 90+ Furnace w/ Central Air
- \* Maintenance Free Siding
- \* Double Lifetime Siding Marranty
- \* Brick or Stone Fronts
- \* Asphalt Driveway
- \* Concrete Sidewalk

## Options:

- \* Vaulted Ceilings
- \* 9 Ft Ceilings
- \* Coffered Ceilings
- \* Laminate Flooring
- \* Wood Flooring
- \* Full Malkout Lots
- \* Partial Exposure Lots
- \* Finished Lower Level
- \* Many More Options