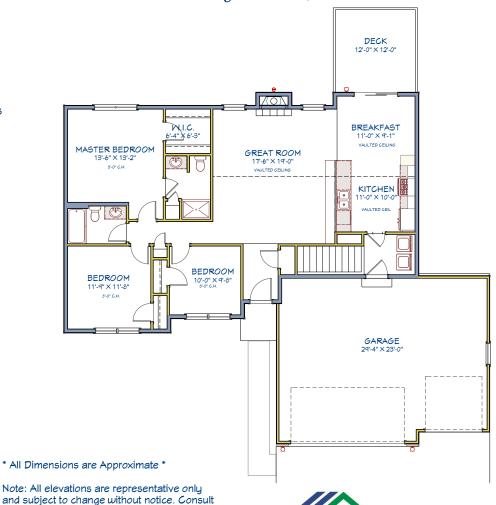

## The Alexander

Total Living: 1430 s.f.

Note: All elevations are representative only and subject to change without notice. Consult an Ambassador Homes representative for details.

AMBASSADOR Homes, LLC