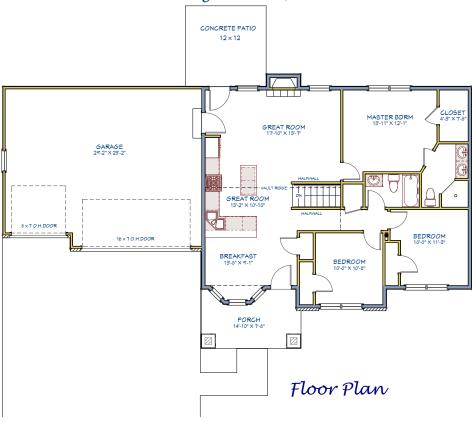

## The Alpine

Total Living: 1250 s.f.

\* All Dimensions are Approximate \*

Note: All elevations are representative only and subject to change without notice. Consult an Ambassador Homes representative for details.