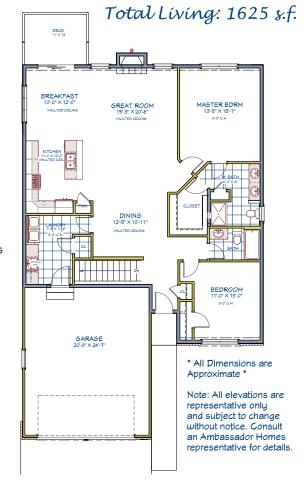

DEGK 11' × 12'

representative for details.

The Cambridge II

Total Living: 1625 s.f.