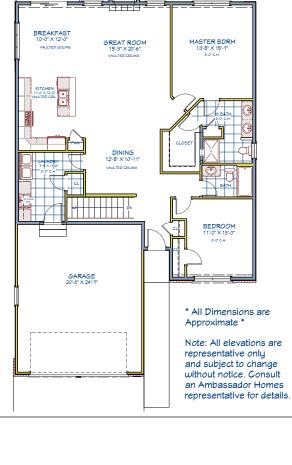

DEGK 11' × 12'

representative for details.

The Cambridge II

Total Living: 1625 s.f.