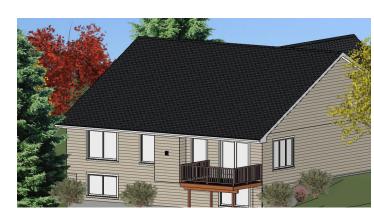

Kitchen w/ Granite Tops
- \* Quality Cabinets
- \* Many Cabinet Styles & Colors
- \* 18 × 18 Tile Floors
- \* Upgraded Carpet & Pad
- \* Tall Painted Base & Casing
- \* 6 Panel Doors
- \* Gas or Wood Fireplace
- \* Vaulted Ceilings Kit/Great/Dining
- \* First Floor Laundry w/ Tile
- \* Large Master w/ Walk-in Closet \* Master Bath w/ Tile Floor

- \* Nickel or Bronze Fixtures & Levers
- \* 2 × 6 Exterior Malls
- \* R21 Exterior Insulation
- \* Architectural Roof Shingles
- \* R49 Attic Insulation
- \* Jeld-Men Vinyl Mindows
- \* Low-E Window Glazing
- \* Full Basement Garden Windows
- \* 90+ Furnace w/ Central Air
- \* Maintenance Free Siding
- \* Double Lifetime Siding Warranty \* Brick Fronts



DEGK 11' × 12'



representative for details.

The Cambridge II

Total Living: 1625 s.f.





## Standard Features:

- \* Open Kitchen w/ Granite Tops
- \* Quality Cabinets
- \* Many Cabinet Styles & Colors
- \* 18 × 18 Tile Floors
- \* Upgraded Carpet & Pad
- \* Tall Painted Base & Casing
- \* 6 Panel Doors
- \* Gas or Wood Fireplace
- \* Vaulted Ceilings Kit/Great/Dining
- \* First Floor Laundry w/ Tile
- \* Large Master w/ Walk-in Closet
- \* Master Bath w/ Tile Floor

- \* Nickel or Bronze Fixtures & Levers
- \*  $2 \times 6$  Exterior Walls
- \* R21 Exterior Insulation
- \* Architectural Roof Shingles
- \* R49 Attic Insulation
- \* Jeld-Men Vinyl Windows
- \* Low-E Window Glazing
- \* Full Basement Garden Windows
- \* 90+ Furnace w/ Central Air
- \* Maintenance Free Siding
- \* Double Lifetime Siding Warranty
- \* Brick Fronts



# The Cambridge III