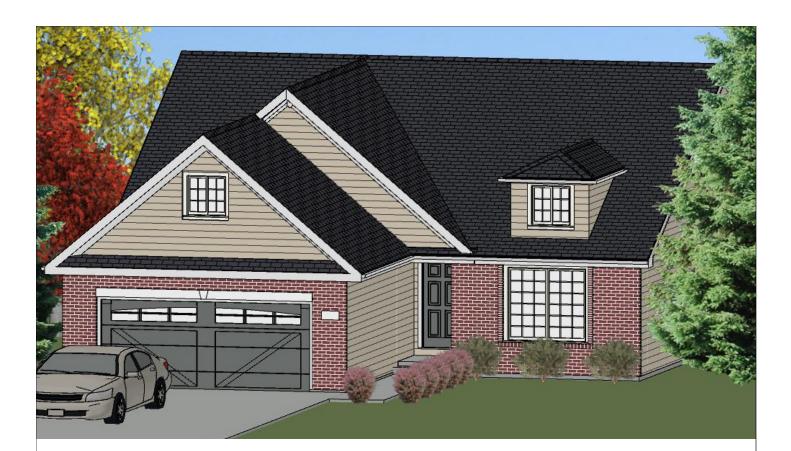

## Standard Features:

- \* Open Kitchen w/ Granite Tops
- \* Quality Cabinets
- \* Many Cabinet Styles & Colors
- \* 18 × 18 Tile Floors
- \* Upgraded Carpet & Pad
- \* Tall Painted Base & Casing
- \* 6 Panel Doors
- \* Gas or Wood Fireplace
- \* Vaulted Ceilings Kit/Great/Dining
- \* First Floor Laundry w/ Tile
- \* Large Master w/ Walk-in Closet
- \* Master Bath w/ Tile Floor

- \* Nickel or Bronze Fixtures & Levers
- \* 2 × 6 Exterior Walls
- \* R21 Exterior Insulation
- \* Architectural Roof Shingles
- \* R49 Attic Insulation
  - \* Jeld-Men Vinyl Mindows
  - \* Low-E Window Glazing
  - \* Full Basement Garden Windows
  - \* 90+ Furnace w/ Central Air
  - \* Maintenance Free Siding
- \* Double Lifetime Siding Warranty
- \* Brick Fronts





The Cambridge I Total Living: 1625 s.f.