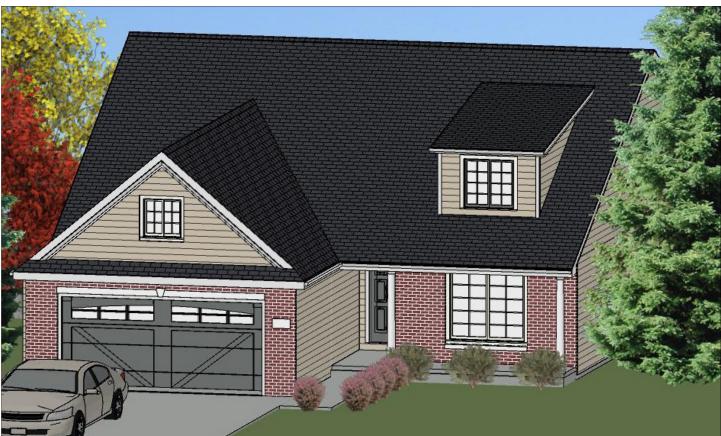

Standard Features:

- \* Open Kitchen w/ Granite Tops
- \* Quality Cabinets
- \* Many Cabinet Styles & Colors
- \* 18 × 18 Tile Floors
- \* Upgraded Carpet & Pad
- \* Tall Painted Base & Casing
- \* 6 Panel Doors
- \* Gas or Wood Fireplace
- \* Vaulted Ceilings Kit/Great/Dining
- \* First Floor Laundry w/ Tile
- \* Large Master w/ Walk-in Closet
- \* Master Bath w/ Tile Floor

- \* Nickel or Bronze Fixtures & Levers
- \* 2 × 6 Exterior Walls
- \* R21 Exterior Insulation
- \* Architectural Roof Shingles
- \* R49 Attic Insulation
  - \* Jeld-Men Vinyl Mindows
  - \* Low-E Window Glazing
  - \* Full Basement Garden Windows
  - \* 90+ Furnace w/ Central Air
  - \* Maintenance Free Siding
- \* Double Lifetime Siding Warranty
- \* Brick Fronts





The Cambridge I Total Living: 1625 s.f.

DECK





# Standard Features:

- \* Open Kitchen w/ Granite Tops
- \* Quality Cabinets
- \* Many Cabinet Styles & Colors
- \* 18 × 18 Tile Floors
- \* Upgraded Carpet & Pad
- \* Tall Painted Base & Casing
- \* 6 Panel Doors
- \* Gas or Wood Fireplace
- \* Vaulted Ceilings Kit/Great/Dining
- \* First Floor Laundry w/ Tile
- \* Large Master w/ Walk-in Closet \* Master Bath w/ Tile Floor

- \* Nickel or Bronze Fixtures & Levers
- \* 2 × 6 Exterior Malls
- \* R21 Exterior Insulation
- \* Architectural Roof Shingles
- \* R49 Attic Insulation
- \* Jeld-Men Vinyl Mindows
- \* Low-E Window Glazing
- \* Full Basement Garden Windows
- \* 90+ Furnace w/ Central Air
- \* Maintenance Free Siding
- \* Double Lifetime Siding Warranty \* Brick Fronts



DEGK 11' × 12'



representative for details.

The Cambri