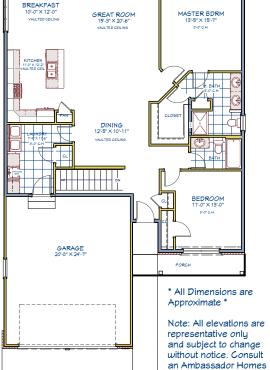

DEGK 11' × 12'

representative for details.

The Cambridge II

Total Living: 1625 s.f.