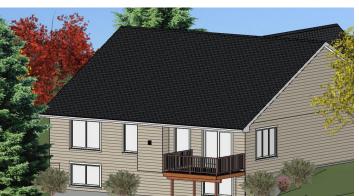

andard Features:

- \* Open Kitchen w/ Granite Tops
- \* Quality Cabinets
- \* Many Cabinet Styles & Colors
- \* 18 × 18 Tile Floors
- \* Upgraded Carpet & Pad
- \* Tall Painted Base & Casing
- \* 6 Panel Doors
- \* Gas or Wood Fireplace
- \* Vaulted Ceilings Kit/Great/Dining
- \* First Floor Laundry w/ Tile
- \* Large Master w/ Walk-in Closet
- \* Master Bath w/ Tile Floor

- \* Nickel or Bronze Fixtures & Levers
- \* 2 × 6 Exterior Walls
- \* R21 Exterior Insulation
- \* Architectural Roof Shingles
- \* R49 Attic Insulation
  - \* Jeld-Men Vinyl Mindows
  - \* Low-E Window Glazing
  - \* Full Basement Garden Windows
  - \* 90+ Furnace w/ Central Air
  - \* Maintenance Free Siding
- \* Double Lifetime Siding Warranty
- \* Brick Fronts





The Cambridge I Total Living: 1625 s.f.

DECK





# Standard Features:

- \* Open Kitchen w/ Granite Tops
- \* Quality Cabinets
- \* Many Cabinet Styles & Colors
- \* 18 × 18 Tile Floors
- \* Upgraded Carpet & Pad
- \* Tall Painted Base & Casing
- \* 6 Panel Doors
- \* Gas or Wood Fireplace
- \* Vaulted Ceilings Kit/Great/Dining
- \* First Floor Laundry w/ Tile
- \* Large Master w/ Walk-in Closet \* Master Bath w/ Tile Floor

- \* Nickel or Bronze Fixtures & Levers
- \* 2 × 6 Exterior Malls
- \* R21 Exterior Insulation
- \* Architectural Roof Shingles
- \* R49 Attic Insulation
- \* Jeld-Men Vinyl Mindows
- \* Low-E Window Glazing
- \* Full Basement Garden Windows
- \* 90+ Furnace w/ Central Air
- \* Maintenance Free Siding
- \* Double Lifetime Siding Warranty \* Brick Fronts



DEGK 11' × 12'



representative for details.

The Cambridg