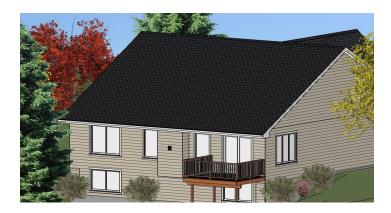

DEGK 11' × 12'

representative for details.

The Cambridge II

Total Living: 1625 s.f.