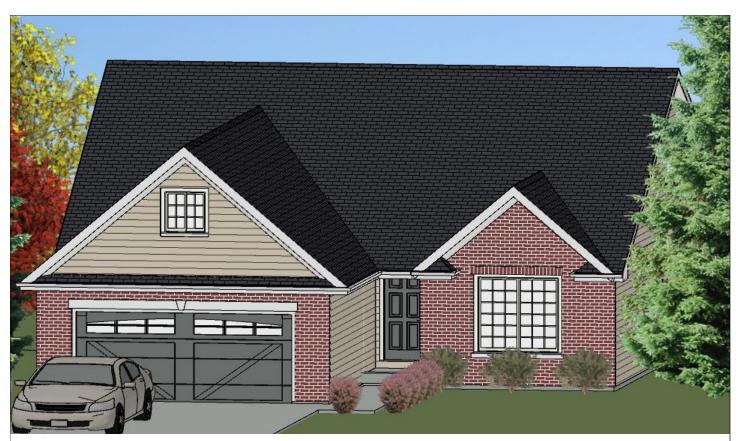

en Kitchen w/ Granite Tops
- \* Quality Cabinets
- \* Many Cabinet Styles & Colors
- \* 18 × 18 Tile Floors
- \* Upgraded Carpet & Pad
- \* Tall Painted Base & Casing
- \* 6 Panel Doors
- \* Gas or Wood Fireplace
- \* Vaulted Ceilings Kit/Great/Dining
- \* First Floor Laundry w/ Tile
- \* Large Master w/ Walk-in Closet \* Master Bath w/ Tile Floor

- \* Nickel or Bronze Fixtures & Levers
- \* 2 × 6 Exterior Malls
- \* R21 Exterior Insulation
- \* Architectural Roof Shingles
- \* R49 Attic Insulation
- \* Jeld-Men Vinyl Mindows
- \* Low-E Window Glazing
- \* Full Basement Garden Windows
- \* 90+ Furnace w/ Central Air
- \* Maintenance Free Siding
- \* Double Lifetime Siding Warranty \* Brick Fronts



DEGK 11' × 12'



representative for details.

The Cambridge II

Total Living: 1625 s.f.





## Standard Features:

- \* Open Kitchen w/ Granite Tops
- \* Quality Cabinets
- \* Many Cabinet Styles & Colors
- \* 18 × 18 Tile Floors
- \* Upgraded Carpet & Pad
- \* Tall Painted Base & Casing
- \* 6 Panel Doors
- \* Gas or Wood Fireplace
- \* Vaulted Ceilings Kit/Great/Dining
- \* First Floor Laundry w/ Tile
- \* Large Master w/ Walk-in Closet
- \* Master Bath w/ Tile Floor

- \* Nickel or Bronze Fixtures & Levers
- \*  $2 \times 6$  Exterior Walls
- \* R21 Exterior Insulation
- \* Architectural Roof Shingles
- \* R49 Attic Insulation
- \* Jeld-Men Vinyl Windows
- \* Low-E Window Glazing
- \* Full Basement Garden Windows
- \* 90+ Furnace w/ Central Air
- \* Maintenance Free Siding
- \* Double Lifetime Siding Warranty
- \* Brick Fronts



# The Cambridge III