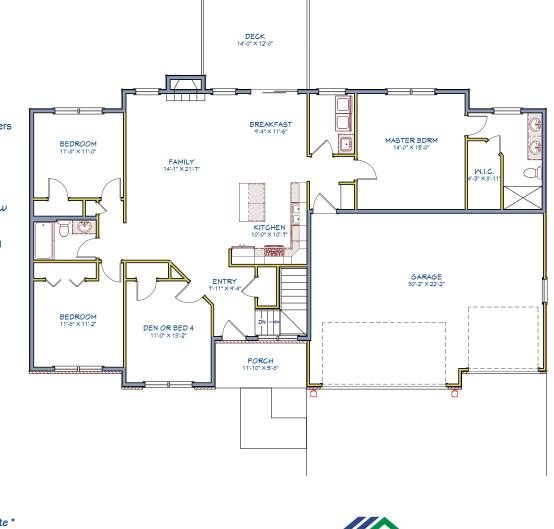

Note: All elevations are representative only and subject to change without notice. Consult an Ambassador Homes representative for details.

The Deluxe Total Living: 1740 s.f.

AMBASSADOR

Homes, LLC