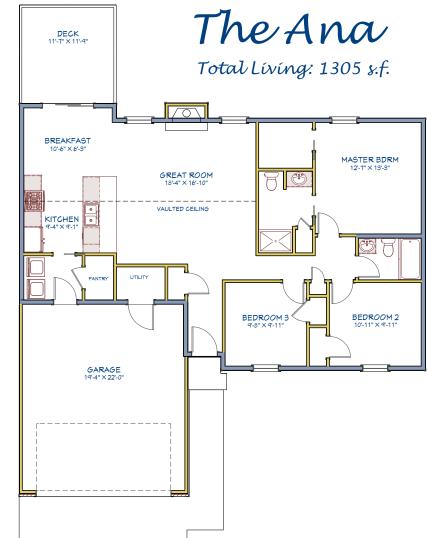

## Options:

- \* 9 Ft Ceilings
- \* Coffered Ceilings
- \* Laminate Flooring
- \* Wood Flooring
- \* Full Walkout Lots
- \* Partial Exposure Lots
- \* Finished Lower Level
- \* Many More Options

\* All Dimensions are Approximate \*