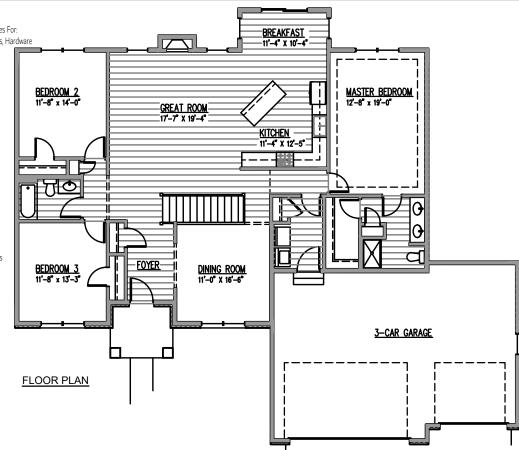

R-11 Insulation)
  - o9 Foot Basement Walls
  - •Full Basement with Egress windows
  - $\circ {\sf Basement\ Roughed\ In\ Bathroom}$
  - oIn/Out Drain Tile with Sump Pump
- Exterior Wall Construction (R-21 Insulation)
  - o2x6 Exterior walls (2x4 Garage walls)

     Maintenance Free Siding, Brick or Stone Accents Options with Many Colors
- Architectural Roof Shingles with Many Colors to Choose From
  - oEngineered Roof Trusses
- 200 AMP / 42 Circuit Service Panel
- 90+ High Efficiency Gas Furnace with Central Air
- Smart Features include Programmable Thermostat, Video Doorbell, Digital Door Lock, Flood Sensor, Smart Vent and Smart Garage Door Opener
- Asphalt Driveway & Concrete Sidewalk
- Finished Grading to Sub Grade (ready for topsoil)
- 1-Year Complete Workmanship & Material Warranty





815-200-9788 Homes, LLC
WWW.BUILDAMBASSADOR.COM

\*ALL DIMENSIONS ARE APPROXIMATE\*

NOTE: ALL ELEVATIONS ARE REPRESENTATIVE ONLY AND SUBJECT TO CHANGE WITHOUT NOTICE.

CONSULT AN AMBASSADOR HOMES REPRESENTATIVE FOR DETAILS.

THIS DRAWING AND ALL REPRODUCTIONS THERE OF ARE THE PROPERTY OF AMBASSADOR HOMES, LLC
AND MAY NOT BE REPRODUCED, PUBLISHED, CHANGED, OR USED IN ANYWAY WITHOUT WRITTEN CONSENT