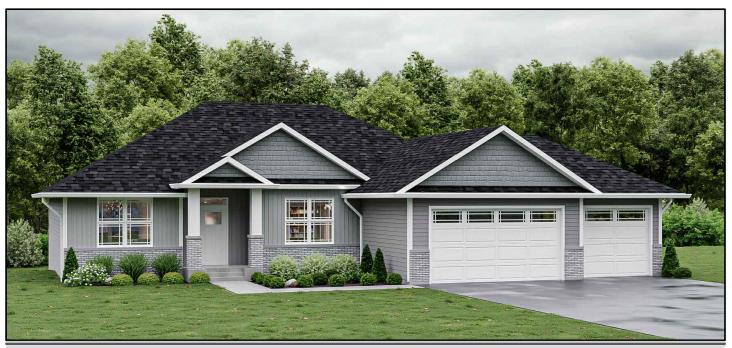

## The Harrison

Total Living: 1947 S.F.

     Maintenance Free Siding, Brick or Stone Accents Options with Many Colors
- Architectural Roof Shingles with Many Colors to Choose From
  - oEngineered Roof Trusses
- 200 AMP / 42 Circuit Service Panel
- 90+ High Efficiency Gas Furnace with Central Air
- Smart Features include Programmable Thermostat, Video Doorbell, Digital Door Lock, Flood Sensor, Smart Vent and Smart Garage Door Opener
- Asphalt Driveway & Concrete Sidewalk
- Finished Grading to Sub Grade (ready for topsoil)
- 1-Year Complete Workmanship & Material Warranty